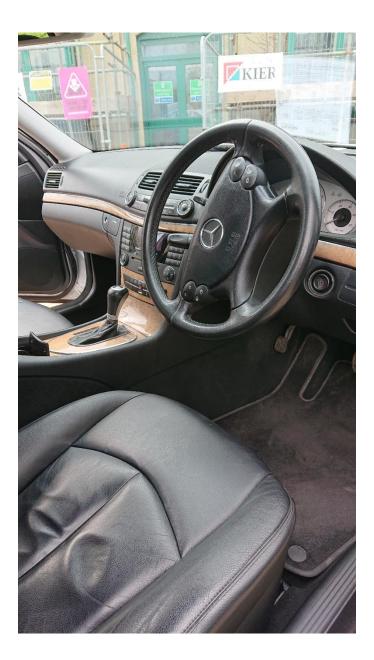

### PART I

| Report Title                      | Request for Hackney Carriage Vehicle Extension for<br>further 12 months<br>KV08 XOC Silver Mercedes E220                                                                                                                                           |
|-----------------------------------|----------------------------------------------------------------------------------------------------------------------------------------------------------------------------------------------------------------------------------------------------|
| Purpose                           | For the Committee to consider the request, including this<br>report, representations made by the proprietor of the<br>vehicle and to determine whether the vehicle is fit for<br>purpose and should be issued with an extended licensing<br>plate. |
| Applicant                         | Mr E Alipour                                                                                                                                                                                                                                       |
| Options                           | The Committee may:<br>a. Grant the request, with or without conditions; or<br>b. Refuse the request.                                                                                                                                               |
| Report Author                     | Debbie Rosenveldt, Licensing Officer<br>licensing@teignbridge.gov.uk                                                                                                                                                                               |
| Appendices /<br>Background Papers | <ul> <li>A: Request for extension</li> <li>B: MOT history</li> <li>C: Vehicle Inspection Sheet</li> <li>D: Photographs</li> </ul>                                                                                                                  |

### 1.4 Licensing Officer:

Vehicle checked – 26 April 2023 Officer comments: The vehicle was seen for photographs. It is in immaculate condition, both inside and out. Recommendation:

If the Committee resolves to license the vehicle, a condition requiring the vehicle to have six or four monthly vehicle inspections be imposed.