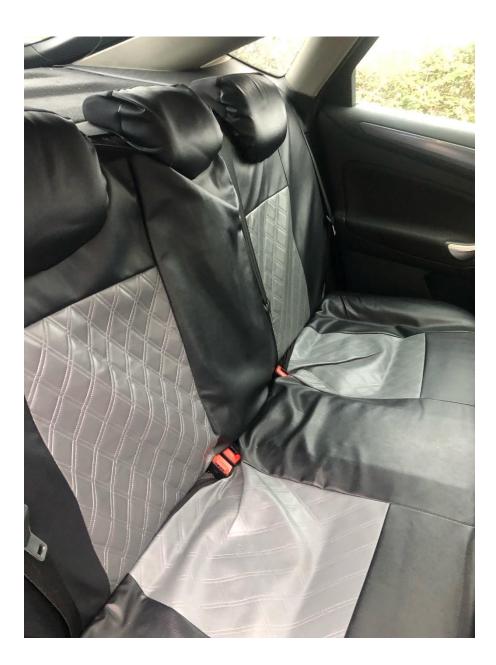

### 1.4 Licensing Officer:

Vehicle checked – 26 April 2023 Officer comments: The vehicle was seen for photographs. It is in immaculate condition, both inside and out. Recommendation:

If the Committee resolves to license the vehicle, a condition requiring the vehicle to have six or four monthly vehicle inspections be imposed.