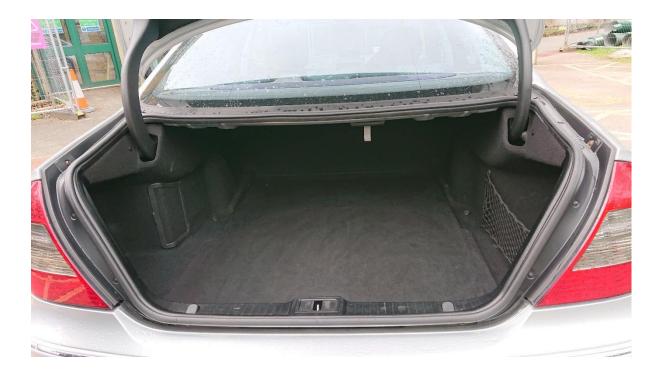

### PART I

| Report Title                      | Request for Hackney Carriage Vehicle Extension for<br>further 12 months<br>KV08 XOC Silver Mercedes E220                                                                                                                                           |
|-----------------------------------|----------------------------------------------------------------------------------------------------------------------------------------------------------------------------------------------------------------------------------------------------|
| Purpose                           | For the Committee to consider the request, including this<br>report, representations made by the proprietor of the<br>vehicle and to determine whether the vehicle is fit for<br>purpose and should be issued with an extended licensing<br>plate. |
| Applicant                         | Mr E Alipour                                                                                                                                                                                                                                       |
| Options                           | The Committee may:<br>a. Grant the request, with or without conditions; or<br>b. Refuse the request.                                                                                                                                               |
| Report Author                     | Debbie Rosenveldt, Licensing Officer<br>licensing@teignbridge.gov.uk                                                                                                                                                                               |
| Appendices /<br>Background Papers | <ul> <li>A: Request for extension</li> <li>B: MOT history</li> <li>C: Vehicle Inspection Sheet</li> <li>D: Photographs</li> </ul>                                                                                                                  |

### 1.4 Licensing Officer:

Vehicle checked – 26 April 2023 Officer comments: The vehicle was seen for photographs. It is in immaculate condition, both inside and out. Recommendation:

If the Committee resolves to license the vehicle, a condition requiring the vehicle to have six or four monthly vehicle inspections be imposed.