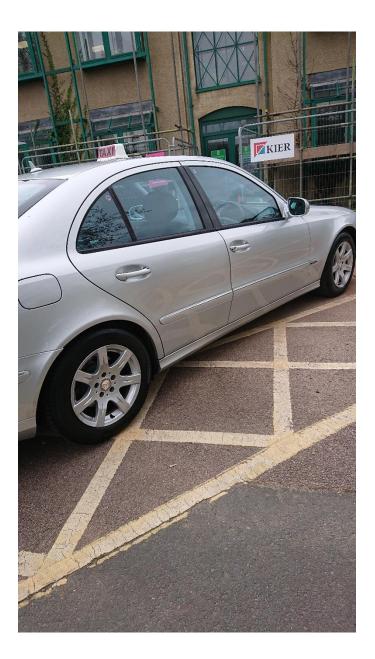

## PART I

| Report Title      | Request for Private Hire Vehicle Extension for further                                                                                                                                                                                             |  |
|-------------------|----------------------------------------------------------------------------------------------------------------------------------------------------------------------------------------------------------------------------------------------------|--|
|                   | 12 months<br>EXZ 225 Silver Mercedes S320                                                                                                                                                                                                          |  |
| Purpose           | For the Committee to consider the request, including this<br>report, representations made by the proprietor of the<br>vehicle and to determine whether the vehicle is fit for<br>purpose and should be issued with an extended licensing<br>plate. |  |
| Applicant         | Mr K Lynn                                                                                                                                                                                                                                          |  |
| Options           | The Committee may:                                                                                                                                                                                                                                 |  |
| -                 | a. Grant the request, with or without conditions; or                                                                                                                                                                                               |  |
|                   | b. Refuse the request.                                                                                                                                                                                                                             |  |
| Report Author     | Debbie Rosenveldt, Licensing Officer                                                                                                                                                                                                               |  |
|                   | licensing@teignbridge.gov.uk                                                                                                                                                                                                                       |  |
| Appendices /      | A: Request for extension                                                                                                                                                                                                                           |  |
| Background Papers | B: MOT history                                                                                                                                                                                                                                     |  |
|                   | C: Photographs                                                                                                                                                                                                                                     |  |

#### 1. APPLICATION DETAILS

 1.1 Vehicle first registered – 21 September 2009 Age of vehicle, if granted - 13 years and 8 months Private Hire licence expires on 26 May 2023

The vehicle will no longer meet the Council's licensing policy as it is now being more than 10 years old.