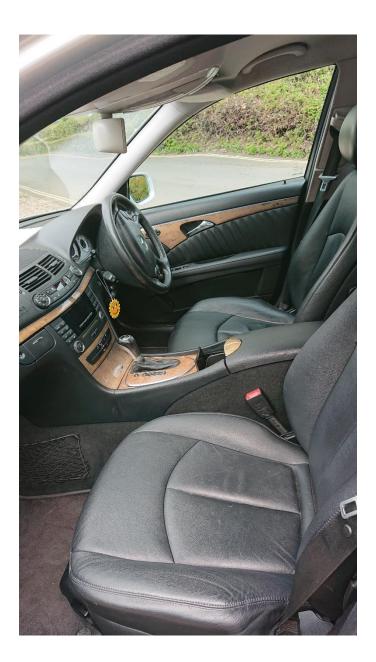

### PART I

| Report Title                      | Request for Hackney Carriage Vehicle Extension for<br>further 12 months<br>KV08 XOC Silver Mercedes E220                                                                                                                                           |
|-----------------------------------|----------------------------------------------------------------------------------------------------------------------------------------------------------------------------------------------------------------------------------------------------|
| Purpose                           | For the Committee to consider the request, including this<br>report, representations made by the proprietor of the<br>vehicle and to determine whether the vehicle is fit for<br>purpose and should be issued with an extended licensing<br>plate. |
| Applicant                         | Mr E Alipour                                                                                                                                                                                                                                       |
| Options                           | The Committee may:<br>a. Grant the request, with or without conditions; or<br>b. Refuse the request.                                                                                                                                               |
| Report Author                     | Debbie Rosenveldt, Licensing Officer<br>licensing@teignbridge.gov.uk                                                                                                                                                                               |
| Appendices /<br>Background Papers | <ul> <li>A: Request for extension</li> <li>B: MOT history</li> <li>C: Vehicle Inspection Sheet</li> <li>D: Photographs</li> </ul>                                                                                                                  |

### 1.4 Licensing Officer:

Vehicle checked – 26 April 2023 Officer comments: The vehicle was seen for photographs. It is in immaculate condition, both inside and out. Recommendation:

If the Committee resolves to license the vehicle, a condition requiring the vehicle to have six or four monthly vehicle inspections be imposed.