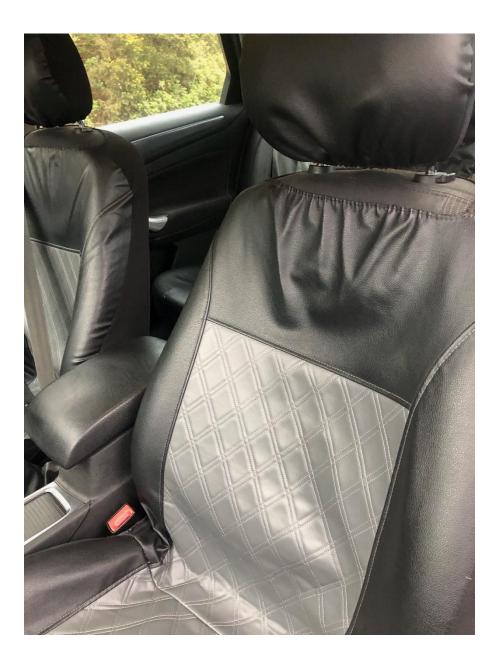

### 1.4 Licensing Officer:

Vehicle checked – 26 April 2023 Officer comments: The vehicle was seen for photographs. It is in immaculate condition, both inside and out. Recommendation:

If the Committee resolves to license the vehicle, a condition requiring the vehicle to have six or four monthly vehicle inspections be imposed.