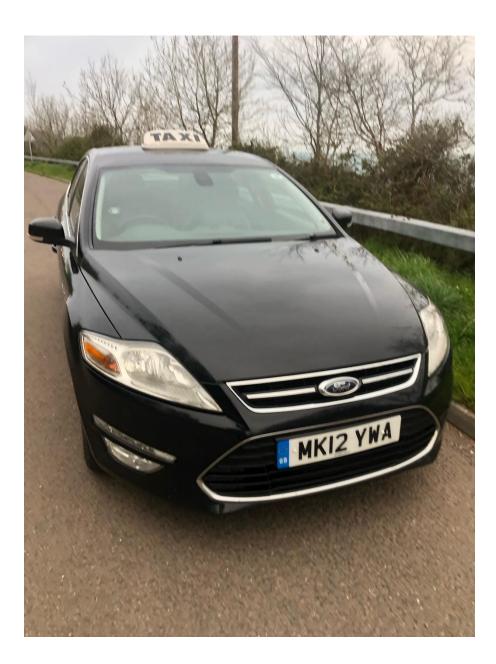

### PART I

| Report Title                      | Request for Hackney Carriage Vehicle Extension for<br>further 12 months<br>KV08 XOC Silver Mercedes E220                                                                                                                                           |
|-----------------------------------|----------------------------------------------------------------------------------------------------------------------------------------------------------------------------------------------------------------------------------------------------|
| Purpose                           | For the Committee to consider the request, including this<br>report, representations made by the proprietor of the<br>vehicle and to determine whether the vehicle is fit for<br>purpose and should be issued with an extended licensing<br>plate. |
| Applicant                         | Mr E Alipour                                                                                                                                                                                                                                       |
| Options                           | The Committee may:<br>a. Grant the request, with or without conditions; or<br>b. Refuse the request.                                                                                                                                               |
| Report Author                     | Debbie Rosenveldt, Licensing Officer<br>licensing@teignbridge.gov.uk                                                                                                                                                                               |
| Appendices /<br>Background Papers | <ul> <li>A: Request for extension</li> <li>B: MOT history</li> <li>C: Vehicle Inspection Sheet</li> <li>D: Photographs</li> </ul>                                                                                                                  |

### 1. APPLICATION DETAILS

 1.1 Vehicle first registered – 27 March 2008
 Age of vehicle, if granted - 15 years and 2 months Hackney Carriage licence expires 27 May 2023

The vehicle will no longer meet the Council's licensing policy as it is now being more than 10 years old.