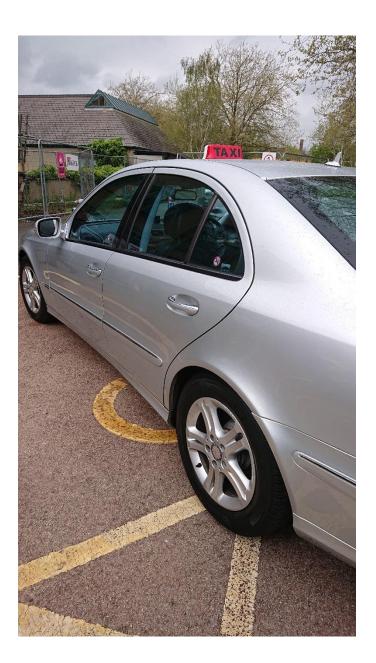

## PART I

| Report Title      | Request for Private Hire Vehicle Extension for further                                                                                                                                                                                             |  |
|-------------------|----------------------------------------------------------------------------------------------------------------------------------------------------------------------------------------------------------------------------------------------------|--|
|                   | 12 months<br>EXZ 225 Silver Mercedes S320                                                                                                                                                                                                          |  |
| Purpose           | For the Committee to consider the request, including this<br>report, representations made by the proprietor of the<br>vehicle and to determine whether the vehicle is fit for<br>purpose and should be issued with an extended licensing<br>plate. |  |
| Applicant         | Mr K Lynn                                                                                                                                                                                                                                          |  |
| Options           | The Committee may:                                                                                                                                                                                                                                 |  |
| -                 | a. Grant the request, with or without conditions; or                                                                                                                                                                                               |  |
|                   | b. Refuse the request.                                                                                                                                                                                                                             |  |
| Report Author     | Debbie Rosenveldt, Licensing Officer                                                                                                                                                                                                               |  |
|                   | licensing@teignbridge.gov.uk                                                                                                                                                                                                                       |  |
| Appendices /      | A: Request for extension                                                                                                                                                                                                                           |  |
| Background Papers | B: MOT history                                                                                                                                                                                                                                     |  |
|                   | C: Photographs                                                                                                                                                                                                                                     |  |

#### 1. APPLICATION DETAILS

 1.1 Vehicle first registered – 21 September 2009 Age of vehicle, if granted - 13 years and 8 months Private Hire licence expires on 26 May 2023

The vehicle will no longer meet the Council's licensing policy as it is now being more than 10 years old.