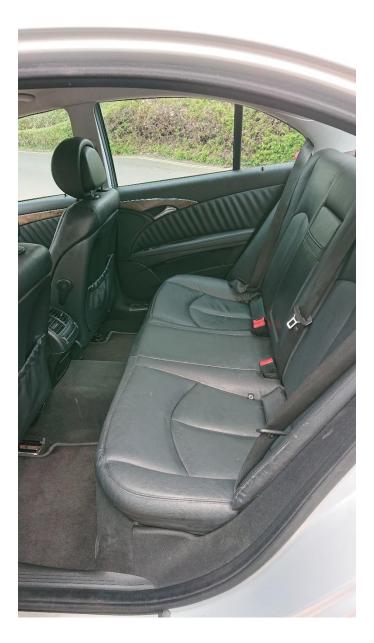

### PART I

| Report Title                      | Request for Hackney Carriage Vehicle Extension for<br>further 12 months<br>KV08 XOC Silver Mercedes E220                                                                                                                                           |
|-----------------------------------|----------------------------------------------------------------------------------------------------------------------------------------------------------------------------------------------------------------------------------------------------|
| Purpose                           | For the Committee to consider the request, including this<br>report, representations made by the proprietor of the<br>vehicle and to determine whether the vehicle is fit for<br>purpose and should be issued with an extended licensing<br>plate. |
| Applicant                         | Mr E Alipour                                                                                                                                                                                                                                       |
| Options                           | The Committee may:<br>a. Grant the request, with or without conditions; or<br>b. Refuse the request.                                                                                                                                               |
| Report Author                     | Debbie Rosenveldt, Licensing Officer<br>licensing@teignbridge.gov.uk                                                                                                                                                                               |
| Appendices /<br>Background Papers | <ul> <li>A: Request for extension</li> <li>B: MOT history</li> <li>C: Vehicle Inspection Sheet</li> <li>D: Photographs</li> </ul>                                                                                                                  |

### 1.4 Licensing Officer:

Vehicle checked – 26 April 2023 Officer comments: The vehicle was seen for photographs. It is in immaculate condition, both inside and out. Recommendation:

If the Committee resolves to license the vehicle, a condition requiring the vehicle to have six or four monthly vehicle inspections be imposed.