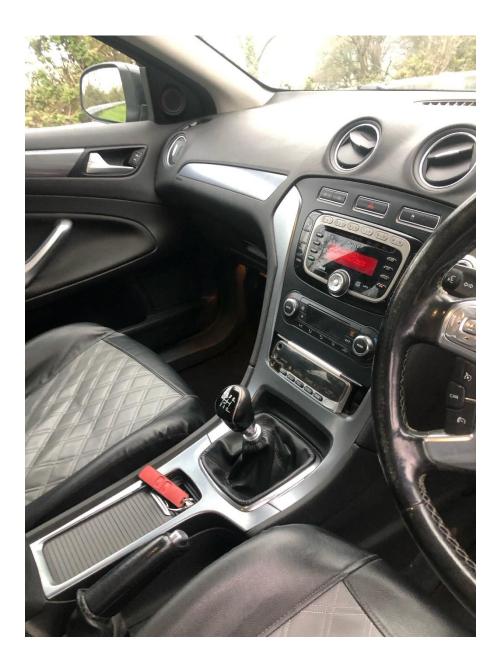

### 1.4 Licensing Officer:

Vehicle checked – 26 April 2023 Officer comments: The vehicle was seen for photographs. It is in immaculate condition, both inside and out. Recommendation:

If the Committee resolves to license the vehicle, a condition requiring the vehicle to have six or four monthly vehicle inspections be imposed.