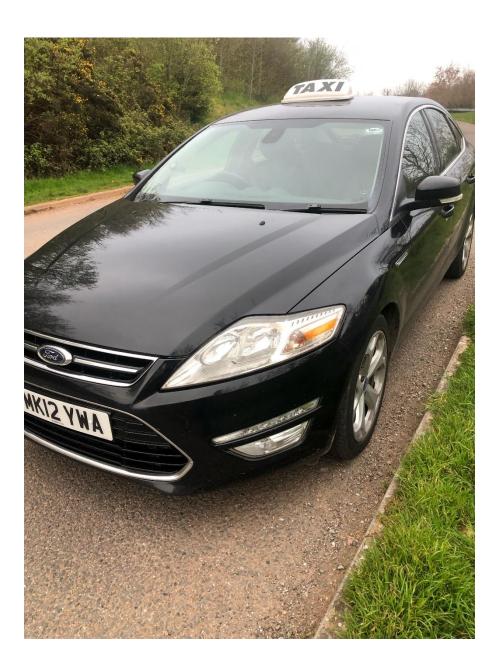

### PART I

| Report Title                      | Request for Hackney Carriage Vehicle Extension for<br>further 12 months<br>KV08 XOC Silver Mercedes E220                                                                                                                                           |
|-----------------------------------|----------------------------------------------------------------------------------------------------------------------------------------------------------------------------------------------------------------------------------------------------|
| Purpose                           | For the Committee to consider the request, including this<br>report, representations made by the proprietor of the<br>vehicle and to determine whether the vehicle is fit for<br>purpose and should be issued with an extended licensing<br>plate. |
| Applicant                         | Mr E Alipour                                                                                                                                                                                                                                       |
| Options                           | The Committee may:<br>a. Grant the request, with or without conditions; or<br>b. Refuse the request.                                                                                                                                               |
| Report Author                     | Debbie Rosenveldt, Licensing Officer<br>licensing@teignbridge.gov.uk                                                                                                                                                                               |
| Appendices /<br>Background Papers | <ul> <li>A: Request for extension</li> <li>B: MOT history</li> <li>C: Vehicle Inspection Sheet</li> <li>D: Photographs</li> </ul>                                                                                                                  |

### 1. APPLICATION DETAILS

 1.1 Vehicle first registered – 27 March 2008
 Age of vehicle, if granted - 15 years and 2 months Hackney Carriage licence expires 27 May 2023

The vehicle will no longer meet the Council's licensing policy as it is now being more than 10 years old.