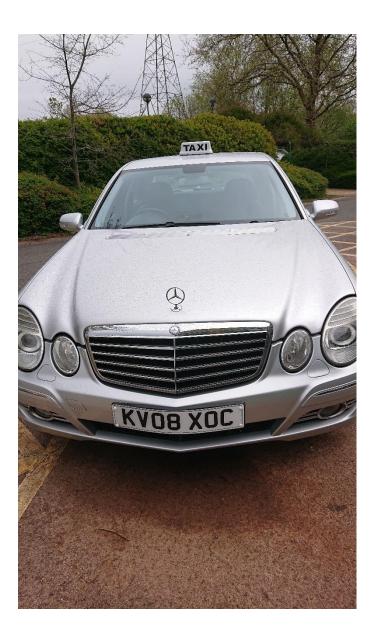

### PART I

| Report Title                      | Request for Hackney Carriage Vehicle Extension for<br>further 12 months<br>KV08 XOC Silver Mercedes E220                                                                                                                                           |
|-----------------------------------|----------------------------------------------------------------------------------------------------------------------------------------------------------------------------------------------------------------------------------------------------|
| Purpose                           | For the Committee to consider the request, including this<br>report, representations made by the proprietor of the<br>vehicle and to determine whether the vehicle is fit for<br>purpose and should be issued with an extended licensing<br>plate. |
| Applicant                         | Mr E Alipour                                                                                                                                                                                                                                       |
| Options                           | The Committee may:<br>a. Grant the request, with or without conditions; or<br>b. Refuse the request.                                                                                                                                               |
| Report Author                     | Debbie Rosenveldt, Licensing Officer<br>licensing@teignbridge.gov.uk                                                                                                                                                                               |
| Appendices /<br>Background Papers | <ul> <li>A: Request for extension</li> <li>B: MOT history</li> <li>C: Vehicle Inspection Sheet</li> <li>D: Photographs</li> </ul>                                                                                                                  |

### 1.4 Licensing Officer:

Vehicle checked – 26 April 2023 Officer comments: The vehicle was seen for photographs. It is in immaculate condition, both inside and out. Recommendation:

If the Committee resolves to license the vehicle, a condition requiring the vehicle to have six or four monthly vehicle inspections be imposed.