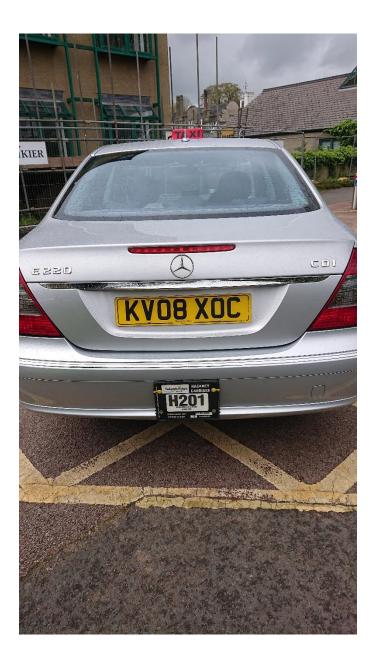

### PART I

| Report Title                      | Request for Hackney Carriage Vehicle Extension for<br>further 12 months<br>KV08 XOC Silver Mercedes E220                                                                                                                                           |
|-----------------------------------|----------------------------------------------------------------------------------------------------------------------------------------------------------------------------------------------------------------------------------------------------|
| Purpose                           | For the Committee to consider the request, including this<br>report, representations made by the proprietor of the<br>vehicle and to determine whether the vehicle is fit for<br>purpose and should be issued with an extended licensing<br>plate. |
| Applicant                         | Mr E Alipour                                                                                                                                                                                                                                       |
| Options                           | The Committee may:<br>a. Grant the request, with or without conditions; or<br>b. Refuse the request.                                                                                                                                               |
| Report Author                     | Debbie Rosenveldt, Licensing Officer<br>licensing@teignbridge.gov.uk                                                                                                                                                                               |
| Appendices /<br>Background Papers | <ul> <li>A: Request for extension</li> <li>B: MOT history</li> <li>C: Vehicle Inspection Sheet</li> <li>D: Photographs</li> </ul>                                                                                                                  |

### 1.4 Licensing Officer:

Vehicle checked – 26 April 2023 Officer comments: The vehicle was seen for photographs. It is in immaculate condition, both inside and out. Recommendation:

If the Committee resolves to license the vehicle, a condition requiring the vehicle to have six or four monthly vehicle inspections be imposed.