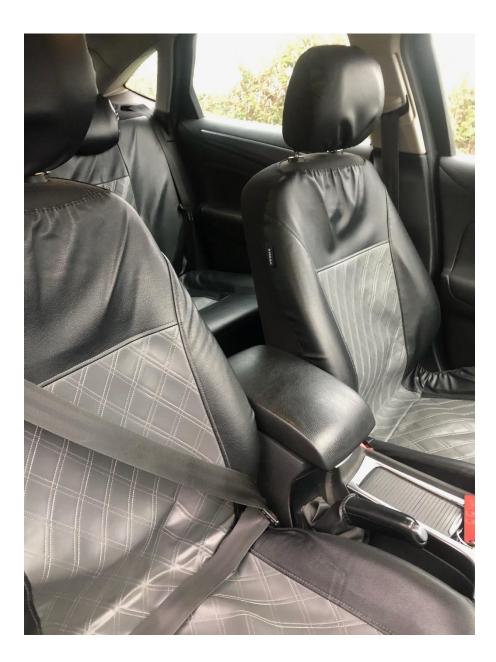

### 1.4 Licensing Officer:

Vehicle checked – 26 April 2023 Officer comments: The vehicle was seen for photographs. It is in immaculate condition, both inside and out. Recommendation:

If the Committee resolves to license the vehicle, a condition requiring the vehicle to have six or four monthly vehicle inspections be imposed.